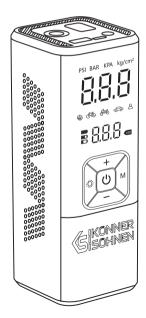

## Car air compressor

**KS P20** 

## OPERATION

4

- 1. To turn on the product press the power button for 3 sec, to turn off hold the power button for 3 sec.
- To start working short press the power button. Inflation will stop automatically when preset value is reached.
- Display show the status of battery, namely 3 cells 70-100% of charge, 2 cells 30-70%, 1 cell 5-30% and if it's flashing – battery is totally uncharged (less than 5%).

## MODE SWITCHING

There are 5 modes:

- car mode (0.1 4.4 Bar)
- motorcycle mode (0.1-3.7 Bar)
- bike mode (2-150 PSI)
- custom mode (2-150 PSI)
- sport equipment inflation mode (0 15 PSI)

## UNIT SWITCHING

Short press " -  $\dot{}$  -  $\ddot{}$  to switch the air pressure display unit.

Unit conversion formula: (1 BAR=14.5 PSI)

### PRESET PRESSURE

LED light switch

LED lighting

Use " + " and " – "to set the desired value for inflating. Product has memory function and next time will start working using preset values.