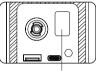

#### CHARGING

Charge the product with Type-C charging input 1A, use charging cable (in a set) and power adapter (not in a set). Don't use product during the charging!

### DC START

Start inflating either with high-pressure hose (connect it firmly) or use charging cable to connect DC port " O rot product and car cigarette lighter and long press the SWITCH button " O".