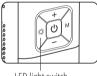

## OPERATION

4

- 1. To turn on the product press the power button for 3 sec, to turn off hold the power button for 3 sec.
- To start working short press the power button. Inflation will stop automatically when preset value is reached.
- Display show the status of battery, namely 3 cells 70-100% of charge, 2 cells 30-70%, 1 cell 5-30% and if it's flashing – battery is totally uncharged (less than 5%).

## MODE SWITCHING

There are 5 modes:

- car mode (0.1 4.4 Bar)
- motorcycle mode (0.1-3.7 Bar)
- bike mode (2-150 PSI)
- custom mode (2-150 PSI)
- sport equipment inflation mode (0 15 PSI)

## UNIT SWITCHING

Short press " -  $\dot{}$  -  $\ddot{}$  to switch the air pressure display unit.

Unit conversion formula: (1 BAR=14.5 PSI)

### PRESET PRESSURE

LED light switch

LED lighting

Use " + " and " – "to set the desired value for inflating. Product has memory function and next time will start working using preset values.