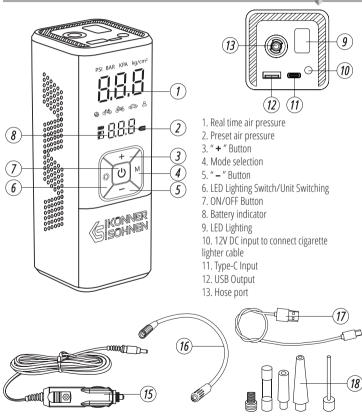

### THE PACKAGE INCLUDES:

- Air compressor
- Storage bag
- 15. Cigarette lighter cable

16 Inflation tube

Manufacturer reserves the right to make changes and/or improvements in design, components set and technical attributes without notice and without incurring obligation. The pictures in this manual are schematical and may not match the parameters of original product.

## OPERATION

4

- 1. To turn on the product press the power button for 3 sec, to turn off hold the power button for 3 sec.
- To start working short press the power button. Inflation will stop automatically when preset value is reached.
- Display show the status of battery, namely 3 cells 70-100% of charge, 2 cells 30-70%, 1 cell 5-30% and if it's flashing – battery is totally uncharged (less than 5%).

#### CHARGING

Charge the product with Type-C charging input 1A, use charging cable (in a set) and power adapter (not in a set). Don't use product during the charging!

#### BALL NEEDLE

Balls, such as basketballs and footballs, need to be filled with a ball needle.

Inflation: First connect the ball needle firmly, then insert the needle, insert the needle into the filling hole of the ball to inflate.

### DC START

Start inflating either with high-pressure hose (connect it firmly) or use charging cable to connect DC port " O rot product and car cigarette lighter and long press the SWITCH button " O".