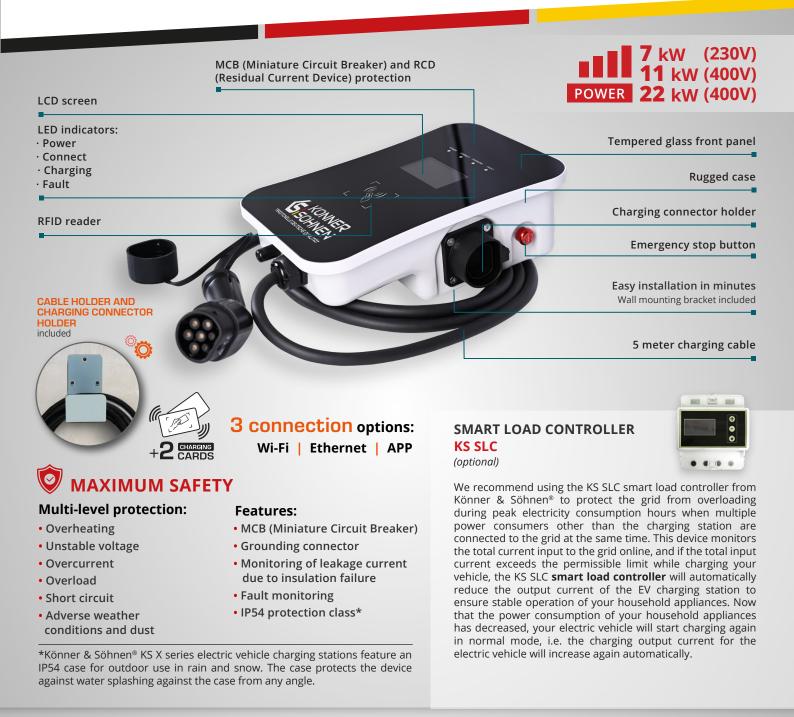

The EV charging station is installed permanently and is not plugged directly into a power socket. It is connected by cable in the distribution box of the house through a separate circuit breaker, thus eliminating the major problem - burning outlet contacts and associated fires and the like. In addition, Könner & Söhnen<sup>®</sup> charging stations have multi-level protection against overloading, current leakage, voltage drop, overheating, and adverse weather conditions, as well as enable monitoring of all relevant indicators and possible malfunctions.

In addition, all EV charging stations from Könner & Söhnen<sup>®</sup> have built-in earth leakage protection (especially required in wet weather) that conventional chargers do not have.

## SAFETY FOR YOUR CAR

Our charging stations are equipped with a display of all relevant indicators and multi-level protection.

#### SMART HOME LOAD CONTROLLER CONNECTION OPTION

The Könner & Söhnen<sup>®</sup> KS X series charging stations feature integrated programmable logic controller that enables connecting a residential load controller (optional).

WEATHER-PROOF (can be used in rain or snow)

MULTI-LEVEL PROTECTION (against overheating, overvoltage, overcurrent, etc.)

WE E-CHARGE APP SOFTWARE APPLICATION

You can control the charging station and configure the charging parameters right in the app