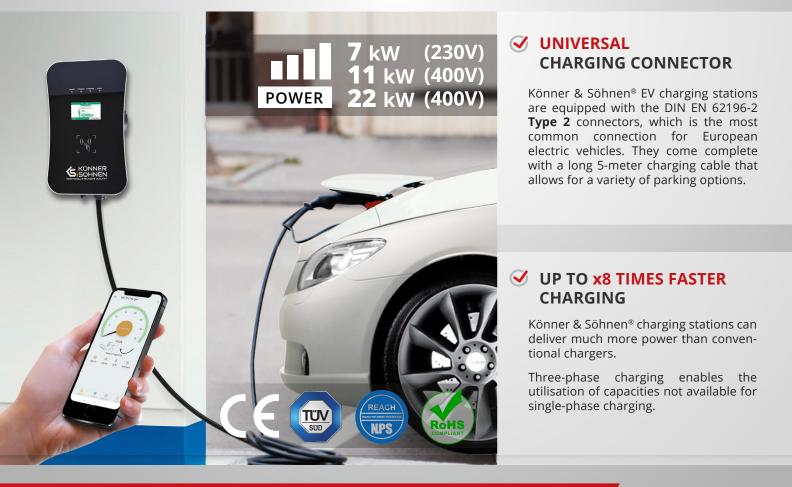

## SAFETY FOR YOUR HOME

Conventional chargers offer no protection against burning outlet contacts and the possible risk of fire.

UNIVERSAL CHARGING CONNECTOR (suitable for most electric vehicles)

USER-FRIENDLY (suitable for indoor and outdoor use)

WEATHER-PROOF (can be used in rain or snow)

MULTI-LEVEL PROTECTION (against overheating, overvoltage, overcurrent, etc.)

WE E-CHARGE APP SOFTWARE APPLICATION

You can control the charging station and configure the charging parameters right in the app