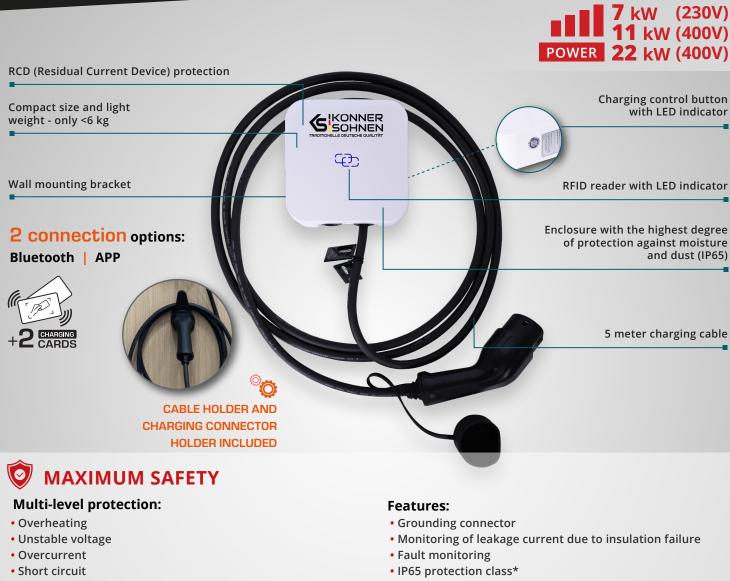

WEATHER-PROOF (can be used in rain or snow)

MULTI-LEVEL PROTECTION (against overheating, overvoltage, overcurrent, etc.)

WE E-CHARGE APP SOFTWARE APPLICATION

You can control the charging station and configure the charging parameters right in the app

Adverse weather conditions and dust

\*Könner & Söhnen<sup>®</sup> KS P series electric vehicle charging stations feature an IP65 case that provides complete protection against dust ingress and protection against low-pressure jets of directed water from any angle. This device is suitable for outdoor use in all weather conditions.