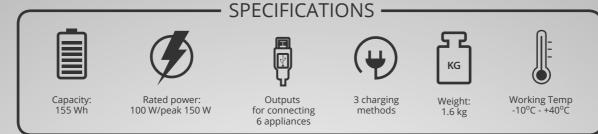

## 

KS 100PS

## PORTABLE POWER STATIONS FROM KONNER & SÖHNEN

Laptops 2,5 times (40Wh) Telephone 10 times (10Wh)

CHARGE —

TabletPicture camera4 times (25W)6 times (16W)

Drone 1 time (90Wh) Game console

0

DC IN USB2

COUT 12V DC OUT 12V USE1

- RUNNING TIME -

TV set 1,7 hours (60W)

Box cooler 2,5 hours (40W)

External lighting /) 8 hours (12W)