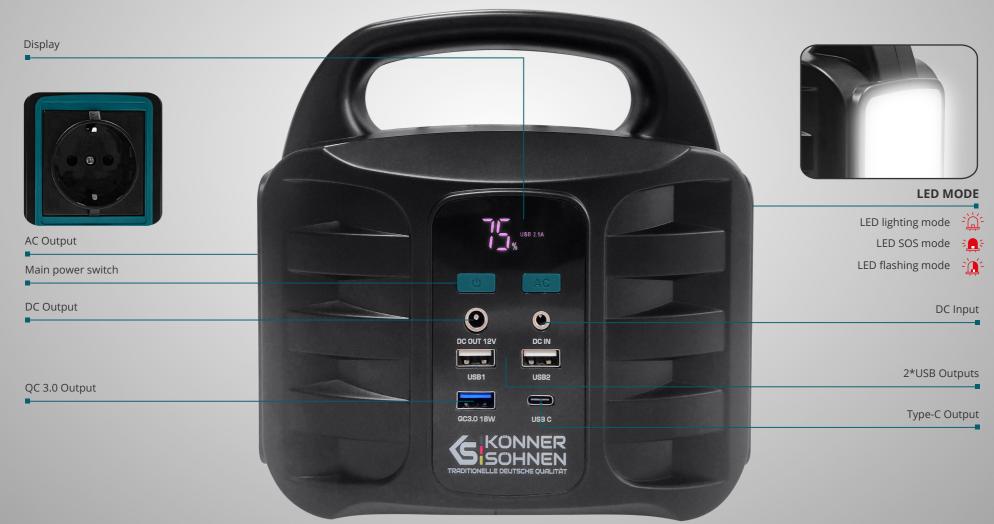

## PORTABLE POWER STATION FROM KÖNNER & SÖHNEN KS 100PS

All Könner & Söhnen<sup>®</sup> portable power stations feature Power Delivery technology for quick charging of modern smartphones and even laptops.

PORTABLE POWER STATION FROM KÖNNER & SÖHNEN KS 100PS

## 3 battery charging methods (HOME, CAR, OUTDOORS)

From a 230 V power outlet (charging cable included)

From a 12 V car socket (charging cable included)

From a solar panel (optional)

**EXTRAS** 

The possibility of charging with the help of portable solar panels, turning free solar energy into a constant electric current, accumulating it during the day, and using it at night.