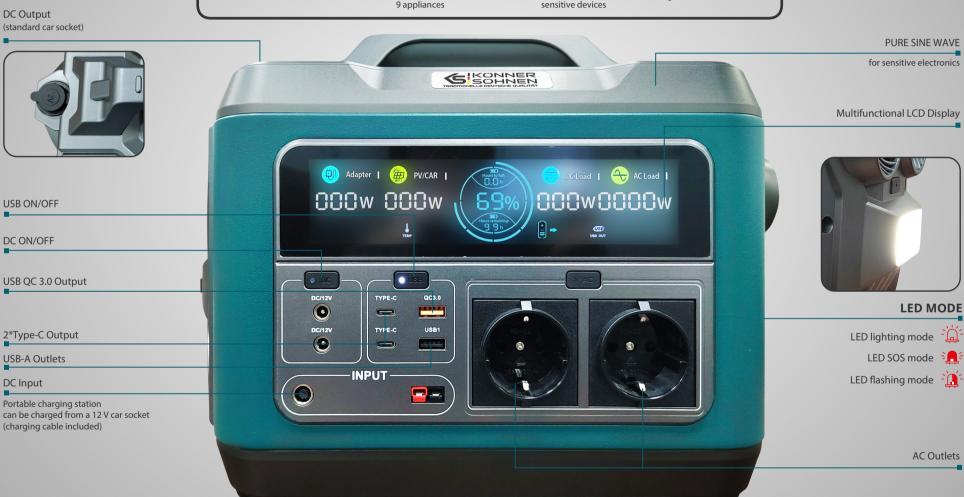

## **FROM KÖNNER & SÖHNEN**

KS 1200PS-FC

TRADITIONELLE DEUTSCHE QUALITÄT

All Könner & Söhnen\* portable power stations feature Power Delivery technology for quick charging of modern smartphones and even laptops.

This portable power station can be optionally equipped with a fast Li-ion battery charger that can fully charge the unit in just 3 hours.

## PORTABLE POWER STATIONS **FROM KÖNNER & SÖHNEN** KS 1200PS-FC

The possibility of charging with the help of portable solar panels,

**EXTRAS** 

4 battery charging methods

(HOME, CAR, OUTDOORS)

From a 230 V power outlet (charging cable included)

From a 12 V car socket (charging cable included)

From a solar panel (optional)

From a fast charger (optional)