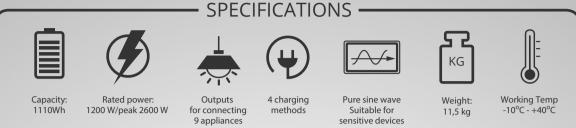

This portable power station can be optionally equipped with a fast Li-ion battery charger that can fully charge the unit in just 3 hours.