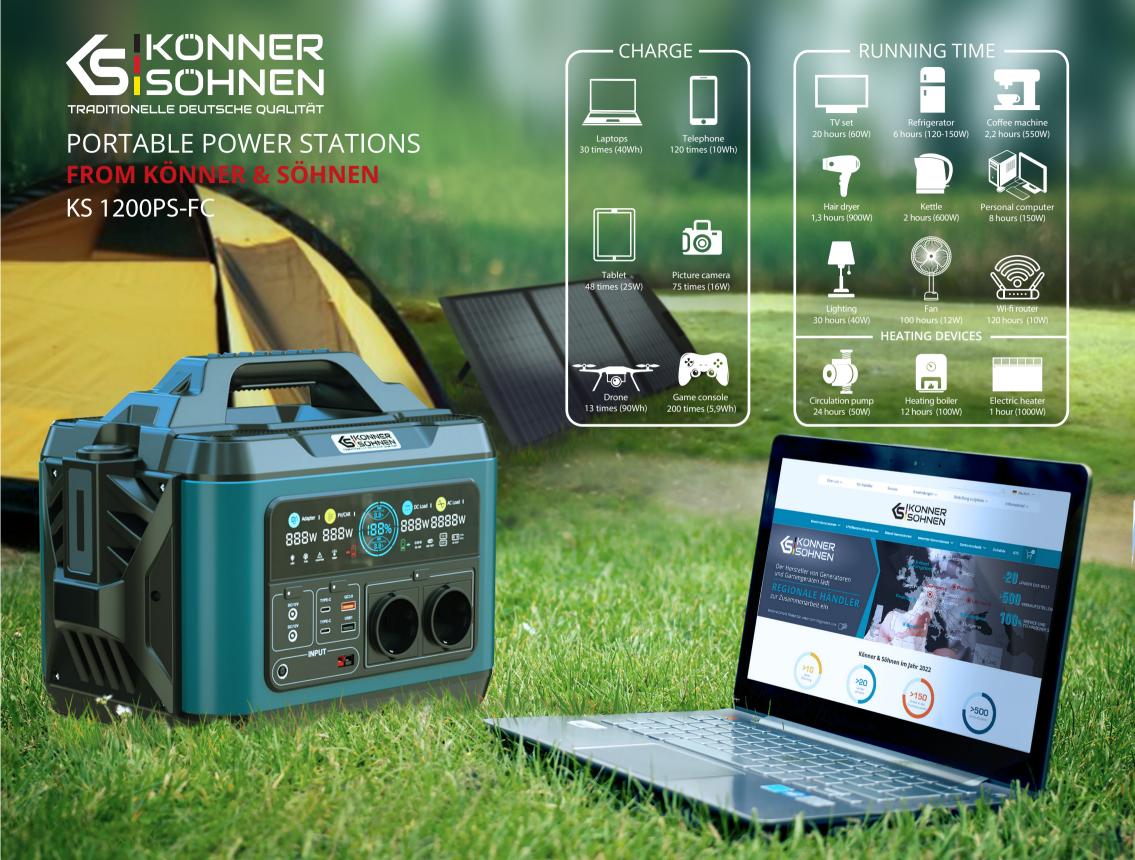

## PORTABLE POWER STATIONS

## **FROM KÖNNER & SÖHNEN**

KS 1200PS-FC

TRADITIONELLE DEUTSCHE QUALITÄT

All Könner & Söhnen\* portable power stations feature Power Delivery technology for quick charging of modern smartphones and even laptops.

This portable power station can be optionally equipped with a fast Li-ion battery charger that can fully charge the unit in just 3 hours.

## PORTABLE POWER STATIONS **FROM KÖNNER & SÖHNEN** KS 1200PS-FC

The possibility of charging with the help of portable solar panels,

**EXTRAS** 

4 battery charging methods

(HOME, CAR, OUTDOORS)

From a 230 V power outlet (charging cable included)

From a 12 V car socket (charging cable included)

From a solar panel (optional)

From a fast charger (optional)