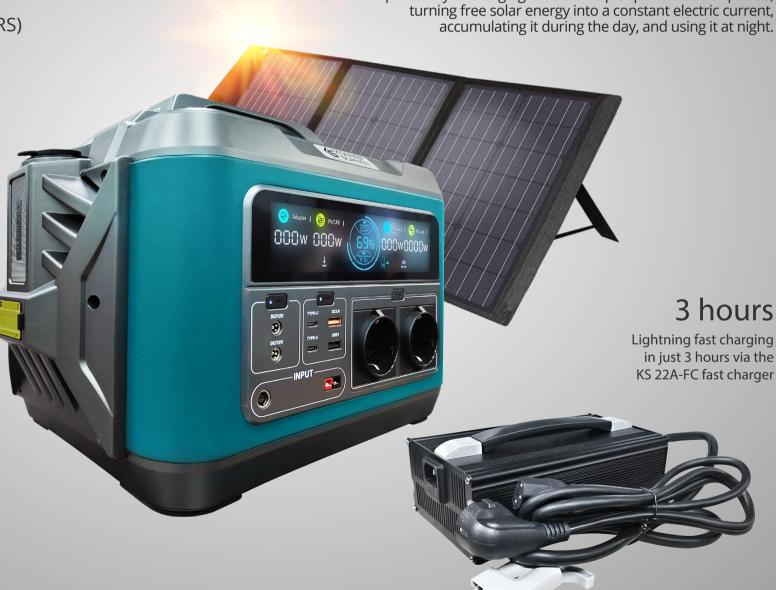

This portable power station can be optionally equipped with a fast Li-ion battery charger that can fully charge the unit in just 3 hours.

## PORTABLE POWER STATIONS **FROM KÖNNER & SÖHNEN** KS 1200PS-FC

The possibility of charging with the help of portable solar panels,

**EXTRAS** 

4 battery charging methods

(HOME, CAR, OUTDOORS)

From a 230 V power outlet (charging cable included)

From a 12 V car socket (charging cable included)

From a solar panel (optional)

From a fast charger (optional)