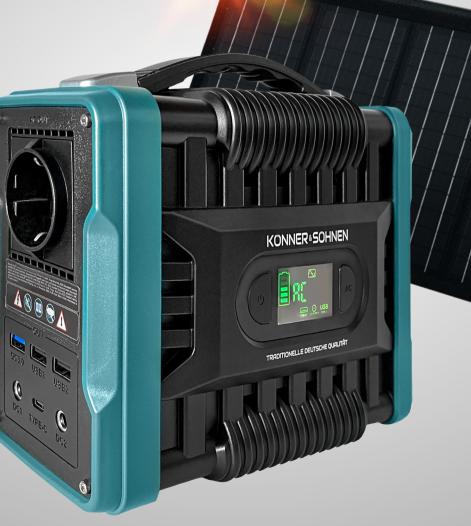

## 3 battery charging methods (HOME, CAR, OUTDOORS)

From a 230 V power outlet (charging cable included)

From a 12 V car socket (charging cable included)

From a solar panel (optional)

**G**IKÖNNER SÖHNEN

**EXTRAS** 

The possibility of charging with the help of portable solar panels, turning free solar energy into a constant electric current, accumulating it during the day, and using it at night.