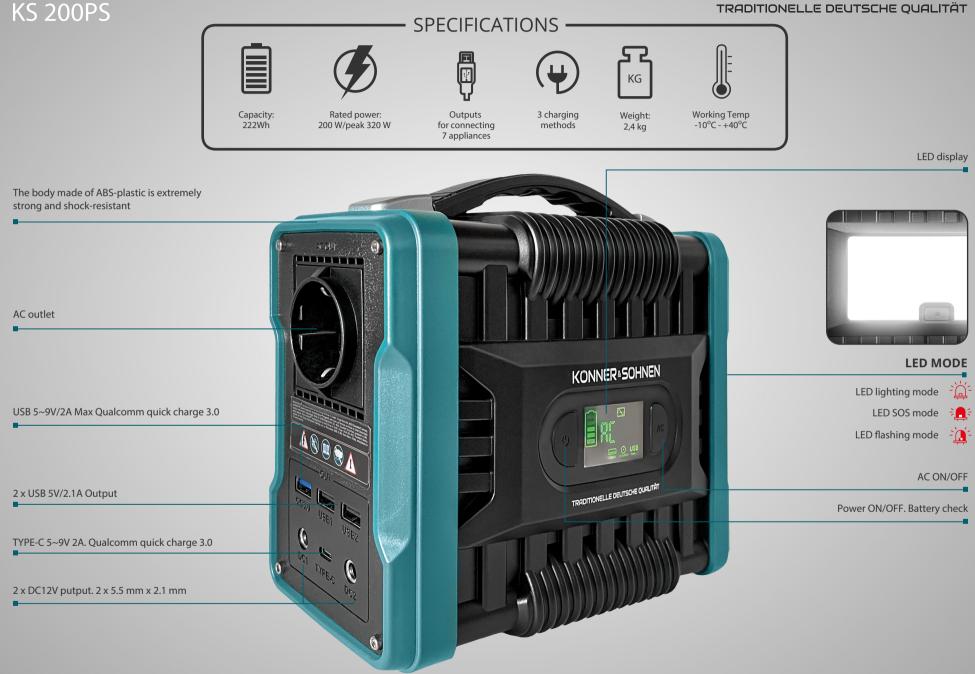

## PORTABLE POWER STATIONS FROM KÖNNER & SÖHNEN

KONNER SOHNEN

KS 200PS

KS 200PS