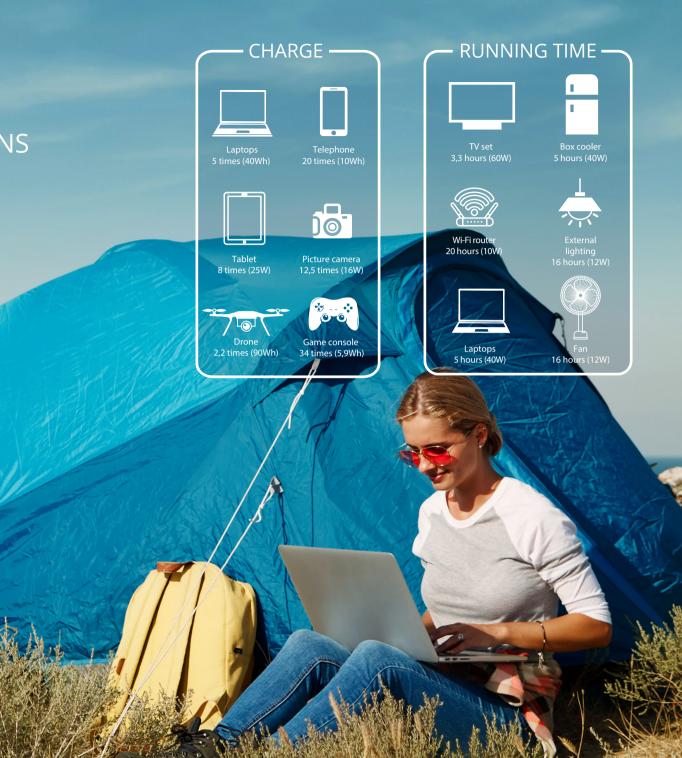

## PORTABLE POWER STATIONS FROM KÖNNER & SÖHNEN

KONNER SOHNEN

KS 200PS

## PORTABLE POWER STATION FROM KÖNNER & SÖHNEN

All Könner & Söhnen<sup>®</sup> portable power stations feature Power Delivery technology for quick charging of modern smartphones and even laptops.

PORTABLE POWER STATION FROM KÖNNER & SÖHNEN