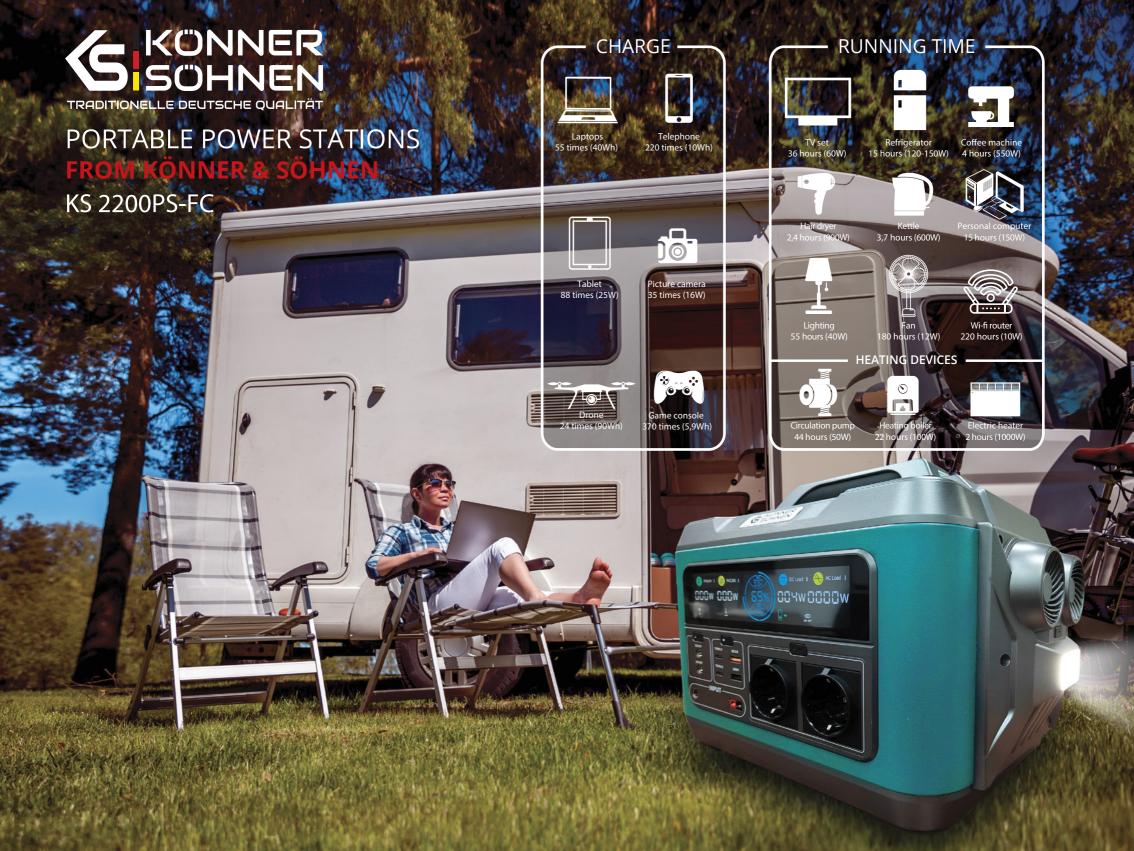

## PORTABLE POWER STATIONS **FROM KÖNNER & SÖHNEN** KS 2200PS-FC

| ONG                                                        | TRADITIONELLE DEUTSCHE   |                               |                |
|------------------------------------------------------------|--------------------------|-------------------------------|----------------|
| ONS<br>Pure sine wave<br>Suitable for<br>sensitive devices | KG<br>Weight:<br>21.5 kg | Working Temp<br>-10°C - +40°C |                |
|                                                            |                          |                               | PURE SINE WAVE |

DC Output (Standard car socket)

SPECIFICATIO

4 charging

methods

Outputs

for connecting

11 appliances

All Könner & Söhnen<sup>®</sup> portable power stations feature Power Delivery technology for quick charging of modern smartphones and even laptops.

Rated power:

2200 W/peak 4000 W

Capacity:

2220 Wh

This portable power station can be optionally equipped with a fast Li-ion battery charger that can fully charge the unit in just 3 hours.

PORTABLE POWER STATIONS FROM KÖNNER & SÖHNEN