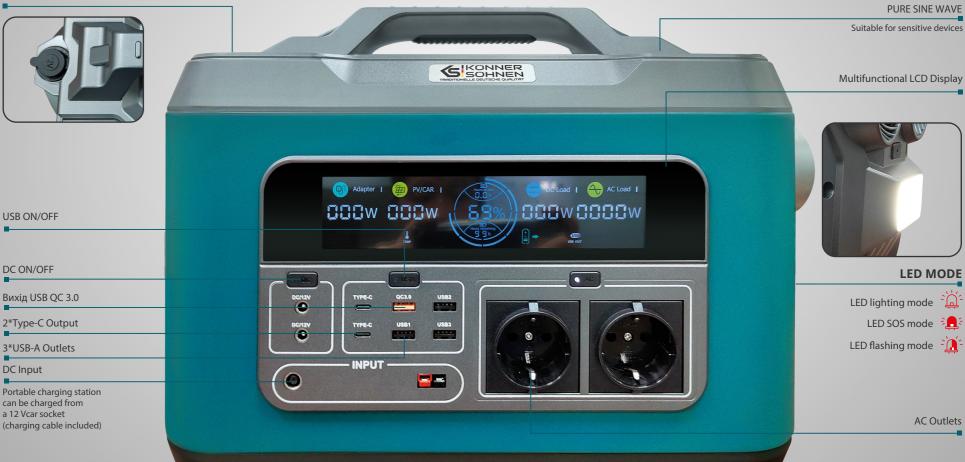

DC Output (Standard car socket)

SPECIFICATIO

4 charging

methods

Outputs

for connecting

11 appliances

All Könner & Söhnen<sup>®</sup> portable power stations feature Power Delivery technology for quick charging of modern smartphones and even laptops.

## 4 battery charging methods

DC Load | 🗛 AC Load |

000w0000w

💼 Adapter I 💼 PA)CAR I

200w 200w

(HOME, CAR, OUTDOORS)

From a 230 V power outlet (charging cable included)

From a 12 V car socket (charging cable included)