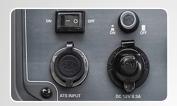

ATS OUTPUT (model KS 4000iE S)

The KS 4000iE S inverter generator model features an 8-pin connector for the KS ATS 4/25 Gasoline ATS unit.

LPG OUTPUT (model KS 4000iEG S)

The gas cylinder connector previously found on the control panel is now on the side of the generator, allowing a more convenient unit operation without interfering with the control panel.