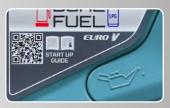

START UP GUIDE

The information sticker now shows the QR code, through which you will always find instructions for launching the inverter generator on gasoline and LPG. The housing has a special marking that facilitates the generator start-up and maintenance.