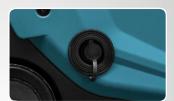

ATS OUTPUT (model KS 4000iE S)

The KS 4000iE S inverter generator model features an 8-pin connector for the KS ATS 4/25 Gasoline ATS unit.

LPG OUTPUT (model KS 4000iEG S)

The gas cylinder connector previously found on the control panel is now on the side of the generator, allowing a more convenient unit operation without interfering with the control panel.