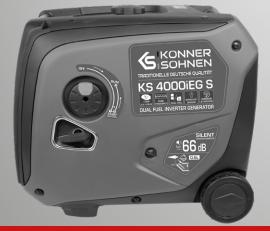

000iE S inverter generator model features an 8-pin connector for the KS ATS 4/25 Gasoline ATS unit.



LPG OUTPUT (model KS 4000iEG S)

The gas cylinder connector previously found on the control panel is now on the side of the generator, allowing a more convenient unit operation without interfering with the control panel.



START UP GUIDE

The information sticker now shows the QR code, through which you will always find instructions for launching the inverter generator on gasoline and LPG. The housing has a special marking that facilitates the generator start-up and maintenance.

Being a responsible and customer-oriented company, Dimax Group is committed to constant development and improvement of its products to ensure maximum comfort of use.







KS 4000iEG S

### **PREVIOUS DESIGN**



### **UPDATED EXCLUSIVE DESIGN**



TRADITIONS OF GERMAN QUALITY ARE AFFORDABLE FOR EVERYBODY!