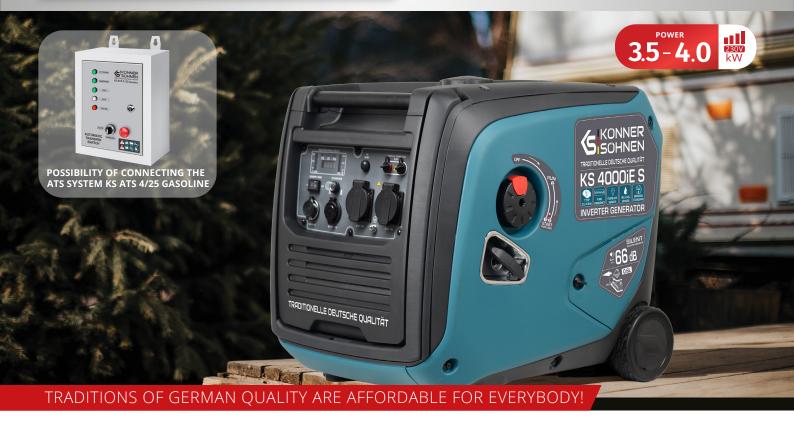

## INVERTER GENERATOR FROM KÖNNER & SÖHNEN®

## Dimax Int. GmbH (Germany) presents an updated version of the KS 4000iE S inverter generator with an ATS connection possibility.

The updated KS 4000iE S inverter generator from Könner & Söhnen® features a possibility of connection for an external ATS unit (Automatic Transfer Switch). The generator control panel has an 8-pin ATS input that is compatible with the KS ATS 4/25 Gasoline ATS unit. The ATS unit automatically starts the generator and switches the load to it when the main power source is turned off.

| KS 4000iE S                        |                  |
|------------------------------------|------------------|
| Max power/Nominal power, kW        | 4.0/3.5          |
| Current (max), A                   | 17.4             |
| Outlets                            | 2 x Schuko 230 V |
| Engine start                       | Manual/electric  |
| Fuel tank volume, l                | 12               |
| Possibility of parallel connection | +                |
| Input for ATS                      | +                |
| Net dimensions (LxWxH), mm         | 620 x 440 x 510  |
| Net weight, kg                     | 40               |