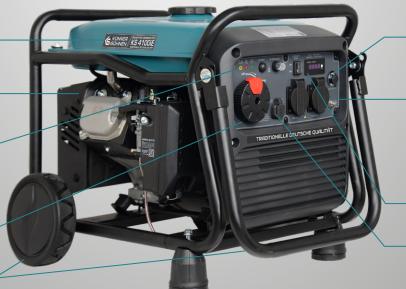

## **Operating status indicators**

- Oil level indicator
- Overload indicatorVoltage indicator

3-in-1 easy start system

Transport system

Output for ATS

Overload and short circuit protection

LED display (hour meter, voltage, frequency)

Two USB ports

TRADITIONS OF GERMAN QUALITY ARE AFFORDABLE FOR EVERYBODY!