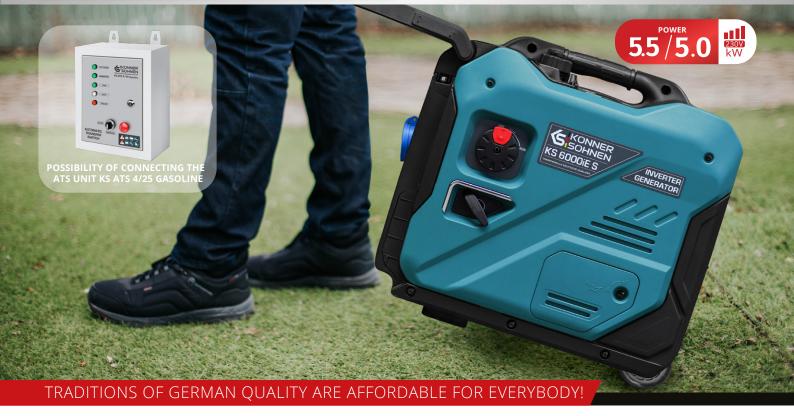

## **Dimax Int. GmbH (Germany)** presents a brand new version of the KS 6000iE S inverter generator with ability of ATS connection

The KS 6000iE S inverter generator from Könner & Söhnen® is a practical device with a soundproof housing (Lpa (7m) - 70 dB) for powering domestic appliances and sophisticated sensitive devices.

The integrated microprocessor-controlled electronic unit controls the generator operation and provides a stable output voltage of 230V 50Hz sinusoidal form. The generator has an 8-pin connection for an external ATS unit (Automatic Transfer Switch) and is compatible with the KS ATS 4/25 Gasoline unit. The ATS unit automatically starts the generator and switches the load to it when the main power source is turned off.

In addition, the KS 6000iE S generator control panel features an ECONOMY MODE switch for up to 50 percent lower fuel consumption, two USB sockets (5V/1A & 5V/2.1A) and a standard 12 V car socket.

| KS 6000iE S                        |                                      |
|------------------------------------|--------------------------------------|
| Max power/Nominal power, kW        | 5.5/5.0                              |
| Current (max), A                   | 23.9                                 |
| Outlets                            | 1 x Schuko 230 V, 1 x CEE 230 V 32 A |
| Engine start                       | Manual/electric                      |
| Fuel tank volume, l                | 11                                   |
| Possibility of parallel connection | +                                    |
| Input for ATS                      | +                                    |
| Net dimensions (LxWxH), mm         | 640 x 425 x 600                      |
| Net weight, kg                     | 39.5                                 |