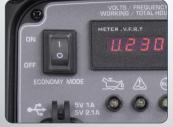

#### Multifunction LCD display

Voltage, frequency, operating hours

Compact size and light weight Convenient to use, transport and store

#### 6-in-1 multifunction LCD display

Displays the following data: load indicator, fuel level indicator, hour meter, voltage, frequency, oil level indicator, overload indicator, indicator of the operating state.