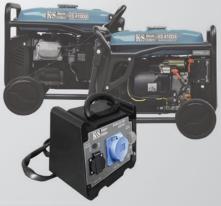

### **Generator parallel connection box**

KS PU1 generator parallel connection box from Könner & Söhnen allows to increase the total output power of generators by connecting two inverter generators together. Parallel connection of two identical generator models ensures double output power of these models. When connecting generators of different capacities using the Parallel function, the output power is two times the nominal power of the generator with lesser capacity.

## **Generator parallel connection box**

KS PU1 generator parallel connection box from Könner & Söhnen allows to increase the total output power of generators by connecting two inverter generators together. Parallel connection of two identical generator models ensures double output power of these models. When connecting generators of different capacities using the Parallel function, the output power is two times the nominal power of the generator with lesser capacity (except KS 8100iE).