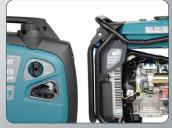

# Dimax Int. GmbH (Germany) is proud to present new models of inverter generators from Könner & Söhnen

Inverter gasoline powered generators are a user-friendly portable source of energy. The range of inverter generators features models with a power range from 1.8 to 8.0 kW. Double conversion of electric energy provides the pure sine wave and frequency of 50 Hz, which ensures reliable operation of sensitive and high-precision electronics. Generators have two types of execution: soundproof housing with a minimum noise level and a more economical execution with an open frame.

TWO TYPES OF EXECUTION Inverter generators from Könner & Söhnen have two types of execution: soundproof housing with a minimum noise level and a more economical execution with an open frame.