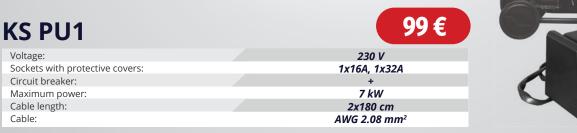

### **Generator parallel connection box**

KS PU1 generator parallel connection box from Könner & Söhnen allows to increase the total output power of generators by connecting two inverter generators together. Parallel connection of two identical generator models ensures double output power of these models. When connecting generators of different capacities using the Parallel function, the output power is two times the nominal power of the generator with lesser capacity.

## **Generator parallel connection box**

KS PU1 generator parallel connection box from Könner & Söhnen allows to increase the total output power of generators by connecting two inverter generators together. Parallel connection of two identical generator models ensures double output power of these models. When connecting generators of different capacities using the Parallel function, the output power is two times the nominal power of the generator with lesser capacity (except KS 8100iE).