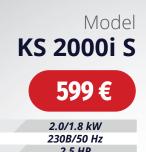

Net weight:

2.5 HP 4 L 1x16A 5B/1A, 5B/2.1A + Parallel connection function: + manual Net dimensions (LxWxH): 510x310x525 mm 18 kg