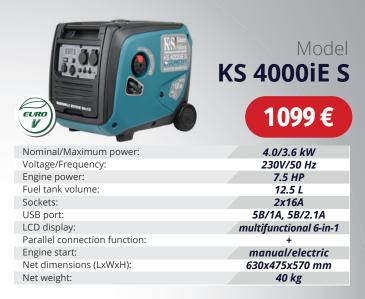

#### 6-in-1 multifunction LCD display

Displays the following data: load indicator, fuel level indicator, hour meter, voltage, frequency, oil level indicator, overload indicator, indicator of the operating state.