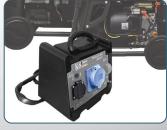

### **Generator parallel connection box**

KS PU1 generator parallel connection box from Könner & Söhnen allows to increase the total output power of generators by connecting two inverter generators together. Parallel connection of two identical generator models ensures double output power of these models. When connecting generators of different capacities using the Parallel function, the output power is two times the nominal power of the generator with lesser capacity.

## **Generator parallel connection box**

KS PU1 generator parallel connection box from Könner & Söhnen allows to increase the total output power of generators by connecting two inverter generators together. Parallel connection of two identical generator models ensures double output power of these models. When connecting generators of different capacities using the Parallel function, the output power is two times the nominal power of the generator with lesser capacity (except KS 8100iE).