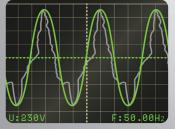

PURE SINE WAVE Double conversion of electric energy provides the pure sine wave, which enables to use generators with sensitive equipment. It ensures reliable operation of high-precision electronics, electronic

measuring instruments, medical

devices, heating boilers, etc.

**ECONOMY MODE** 

Engines of inverter generators from Könner & Söhnen have an Economy mode. This mode allows using the inverter generator at low speeds and reduces fuel consumption by up to 50%. The air choke control system adjusts the engine speed depending on the load.