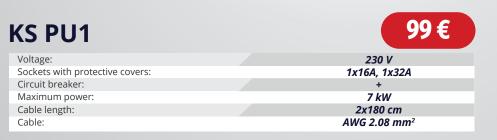

### **Generator parallel connection box**

KS PU1 generator parallel connection box from Könner & Söhnen allows to increase the total output power of generators by connecting two inverter generators together. Parallel connection of two identical generator models ensures double output power of these models. When connecting generators of different capacities using the Parallel function, the output power is two times the nominal power of the generator with lesser capacity.

## **Generator parallel connection box**

KS PU1 generator parallel connection box from Könner & Söhnen allows to increase the total output power of generators by connecting two inverter generators together. Parallel connection of two identical generator models ensures double output power of these models. When connecting generators of different capacities using the Parallel function, the output power is two times the nominal power of the generator with lesser capacity (except KS 8100iE).