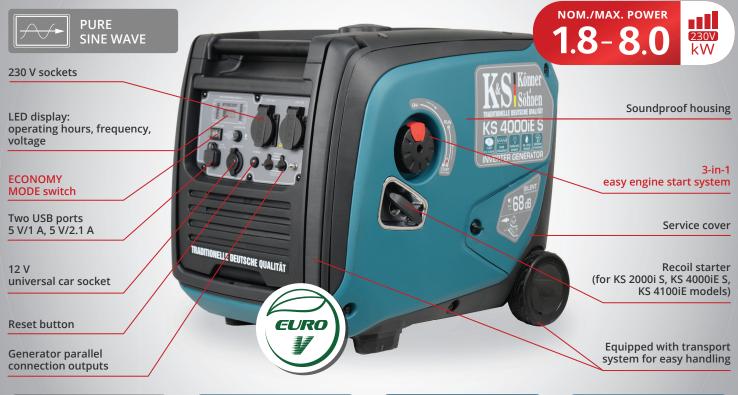

# New models of INVERTER GENERATORS

FROM KÖNNER & SÖHNEN

TRADITIONAL GERMAN QUALITY IS AFFORDABLE FOR EVERYBODY!

TRADITIONELLE DEUTSCHE QUALITÄT

www.ks-power.de/en/

# Dimax Int. GmbH (Germany) is proud to present new models of inverter generators from Könner & Söhnen

Inverter gasoline powered generators are a user-friendly portable source of energy. The range of inverter generators features models with a power range from 1.8 to 8.0 kW. Double conversion of electric energy provides the pure sine wave and frequency of 50 Hz, which ensures reliable operation of sensitive and high-precision electronics. Generators have two types of execution: soundproof housing with a minimum noise level and a more economical execution with an open frame.

All models are based on robust engines, which meet all European quality standards, including EURO 5. Engines of K&S inverter generators have an Economy mode, which allows using the generator at low speeds and reduces fuel consumption by up to 50%.

TWO TYPES OF EXECUTION Inverter generators from Könner & Söhnen have two types of execution: soundproof housing with a minimum noise level and a more economical execution with an open frame.

#### 3-in-1 easy engine start system

3-in-1 universal engine switch for the easiest and most convenient start of the generator combines the functions of a fuel valve, an air choke and an electric engine start

#### Transport wheels

Transport wheels make transportation easier and expand the application of these models

circuit breaker. Just press the button to reset the control system and restore power supply.

**USB** - outputs

2x5V/1A, 5V/2.1A

🧭 Convenient transportation

Transport wheels make transportation easier and expand the application of these models.