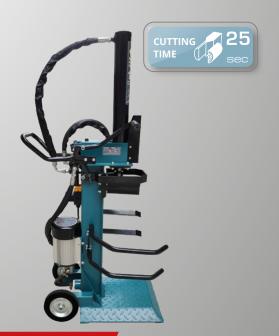

The massive construction of the electric log splitter KS 12THE V 65/40 from Könner & Söhnen has greater stability and a reduced level of vibration feedback due to the large base area. The lower position of the splitter wedge eliminates the need to lift the logs high for splitting.

| KS 12THE V 65/40         |                 |
|--------------------------|-----------------|
| Log splitter type        | hydraulic       |
| Engine power             | 2300 W          |
| Splitting force          | 12 ton          |
| Engine type              | electric        |
| Max. splitting length    | 650 mm          |
| Max. splitting diameter  | 400 mm          |
| Cutting time             | ~ 25 sec.       |
| Working position         | vertical        |
| Wheels                   | 8"              |
| Gross dimensions (LxWxH) | 770x610x1550 mm |
| Net weight               | 110 kg          |