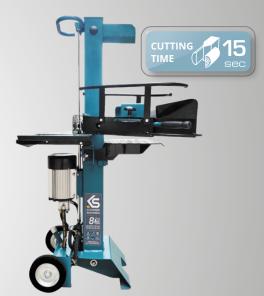

✓ The electric log splitter KS 8THE V 55/40 from Könner & Söhnen easily handles any type of wood, has maximum performance and durability.

| KS 8THE V 55/40          |                 |
|--------------------------|-----------------|
| Log splitter type        | hydraulic       |
| Engine power             | 2300 W          |
| Splitting force          | 8 ton           |
| Engine type              | electric        |
| Max. splitting length    | 550 mm          |
| Max. splitting diameter  | 400 mm          |
| Cutting time             | ~ 15 sec.       |
| Working position         | vertical        |
| Wheels                   | 8"              |
| Gross dimensions (LxWxH) | 820x990x1500 mm |
| Net weight               | 114 kg          |