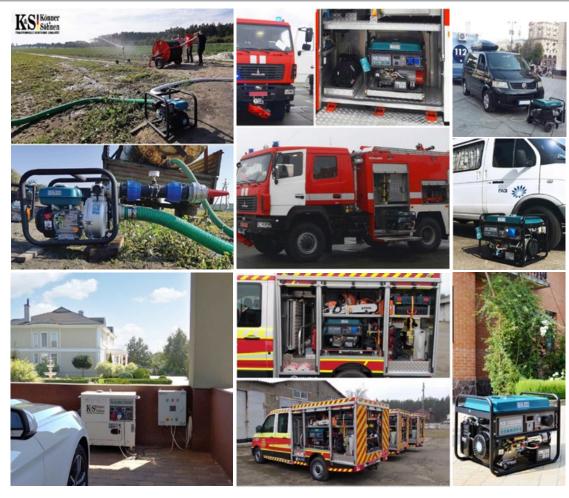

#### SPECIAL PURPOSE GENERATORS

- For sensitive devices
   For welding machines
- Models for industry and construction

#### **GENERATORS**

**GASOLINE GENERATORS** 

**DIESEL GENERATORS** 

**INVERTER GENERATORS** 

DUAL FUEL GENERATORS (LPG/GASOLINE)

**GARDEN EQUIPMENT** 

**CULTIVATORS** 

**MOTOR PUMPS** 

LOG SPLITTERS

**MULTIFUNCTION MACHINES** 

Budget line of equipment with standard configuration from TM "K&S BASIC"

Accessories: extension cables, socket adapters, chargers, fuel cans, covers, protective kit, etc.