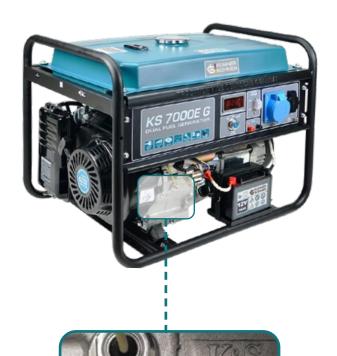

## **EXCLUSIVE ENGINE**

DEVELOPED BY GERMAN ENGINEERS specially for Könner & Söhnen®

KS 390

#### **OWN RANGE OF K&S ENGINES**

**MULTI-LEVEL TESTS** 

**INCREASED SERVICE LIFE** 

LATEST EURO V STANDARD

**OWN BRAND STAMP** 

**SERIAL NUMBERS** 

**REINFORCED MOTOR PARTS** 

**GUARANTEED DECLARED POWER** 

#### CONSTANT CONTROL BY GERMAN SPECIALISTS