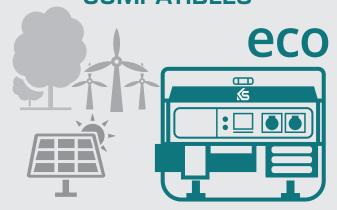

## GREEN ENERGY COMPATIBLES

Integration with green energy (solar, wind power plants)

 generators with a built-in ATS system can be connected to the solar inverter controller to start automatic battery charging and supply a household with electricity